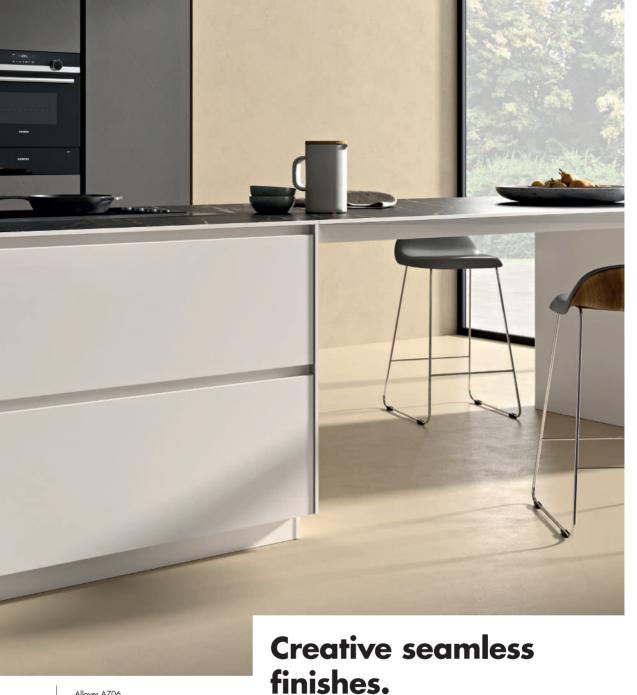

## THREE DIMENSIONAL CREATIVITY

made in Italy

No-stress application and total coverage:

three dimensional

creativity.

ALLOVER is a single-component system exclusively for interior surfaces that creates highly durable coatings on floors, ceilings and walls. Allover creates cosy, harmonious environments by making modern, customised finishes in line with current interior-design trends. It enhances the existing design features, and optimises the areas by creating a pleasing aesthetic continuity in keeping with the norms of modern architecture. Recommended in residential, commercial and wellness premises.

The system can be applied directly to the most common surfaces (tiles, screeds, gypsum plasterboard and cement plaster) without costly and time-consuming preparation of substrates. It can be applied in areas such as living rooms, kitchens, bathrooms, laundry rooms, and even on furniture. It is perfect for protecting portions of the wall behind the stove and sink from water splashes and stains.

Allover A706

ONLY 2 MM THICK

3 SINGLE-COMPONENT **PRODUCTS** 

**READY TO USE** 

**EASY TROWEL** APPLICATION

POSSIBILITY TO CUSTOMISE **EFFECTS AND COLOURS** 