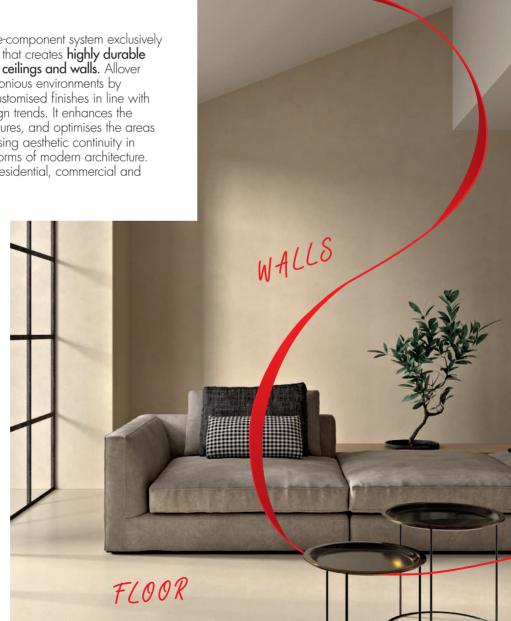

## THREE DIMENSIONAL CREATIVITY

made in Italy

No-stress application and total coverage:

three dimensional

creativity.

ALLOVER is a single-component system exclusively for interior surfaces that creates highly durable coatings on floors, ceilings and walls. Allover creates cosy, harmonious environments by making modern, customised finishes in line with current interior-design trends. It enhances the existing design features, and optimises the areas by creating a pleasing aesthetic continuity in keeping with the norms of modern architecture. Recommended in residential, commercial and wellness premises.