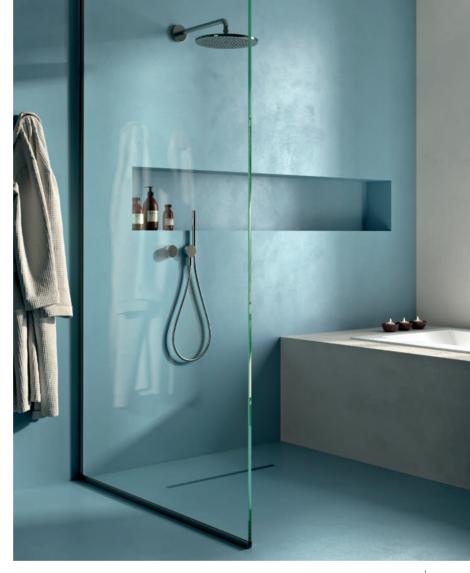

## THREE DIMENSIONAL CREATIVITY

made in Italy

No-stress application and total coverage:

three dimensional

creativity.

ALLOVER is a single-component system exclusively for interior surfaces that creates highly durable coatings on floors, ceilings and walls. Allover creates cosy, harmonious environments by making modern, customised finishes in line with current interior-design trends. It enhances the existing design features, and optimises the areas by creating a pleasing aesthetic continuity in keeping with the norms of modern architecture. Recommended in residential, commercial and wellness premises.

The system can be applied directly to the most common surfaces (tiles, screeds, gypsum plasterboard and cement plaster) without costly and time-consuming preparation of substrates. It can be applied in areas such as living rooms, kitchens, bathrooms, laundry rooms, and even on furniture. It is perfect for protecting portions of the wall behind the stove and sink from water splashes and stains.